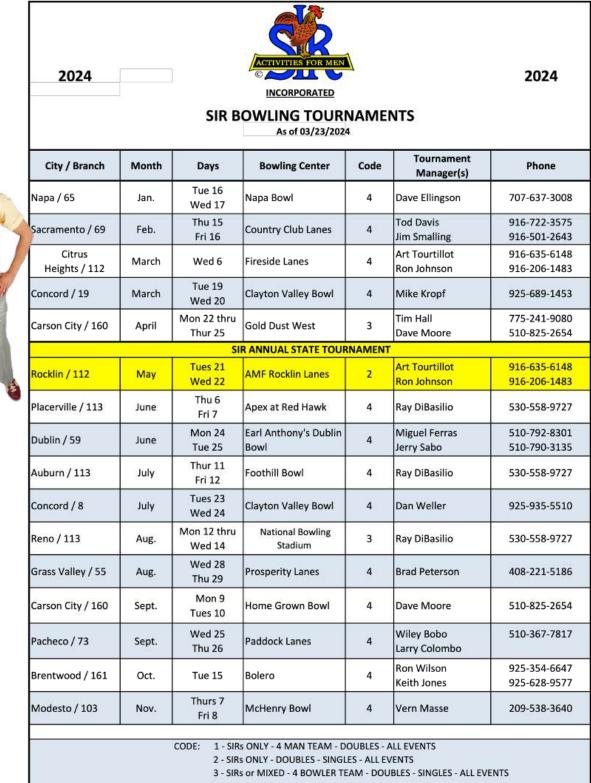

|                                            |                   |              | \$              | Total                        |
| (5) Cancellations made by noon of the Monday before the tournament will                                                                                      |                                            |                   |              | \$297 Per Playe |                              |
| entitle the member to a refund of green fees and any paid cart fees. The \$5.00 prize fund fee is not refundable. No refunds for no-shows on tournament day. |                                            |                   |              | Courses are Pla | iyea ( <mark>kiaing</mark> ) |

# **SIRS Bowling Tournaments**





## Don Nevis / Big Sir

(Continue from Page 1)

Bring a guest to our next luncheon and your guest will eat for free. *Please let us know by September 11th* if you are bringing a guest.

For the past few months, we have had 4<sup>th</sup> Monday lunches at Freeport Grill, Buckhorns and the Hagan Oaks Grill. Good times and comradery were had by all who attended. If you have a suggestion for a place where you would like to go, please let us know.

Mark your calendars for our annual holiday lunch! This year's luncheon will be held December

16<sup>th</sup> at the Spaghetti Factory on Watt Ave. Spouses / Guests are welcome. Details including cost, time and menu will be provided soon.

#### Important:

Volunteers Needed: This is a critical time in the history of Branch 93! Dave Saxby has

de