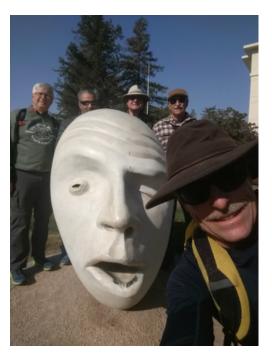

#### <u>Little SIR Musings by Craig Chalmers for November 2018</u>

Happy Turkey Day...and dahhh...these hikers remind you to do it right!

November's SIR93 Hike was on the 8<sup>th</sup> through the 3.5-mile Davis Arboretum Loop Trail. It was a fun day and the reward was lunch at Redrum Burger.